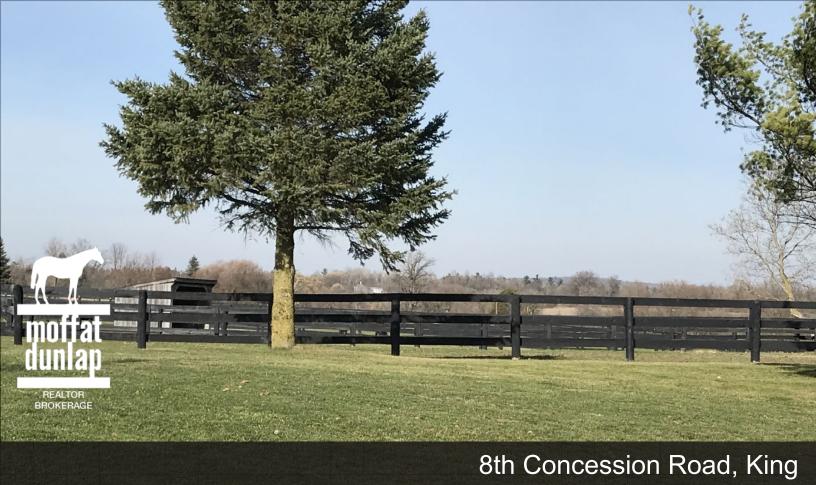

The Stables & Grounds

This well-laid out farm has been home to some of Canada's top horse professionals. The main stable is serviced by its own private paved driveway. There are miles & miles of pristine board fencing surrounding perfectly maintained paddocks. The farm has new fibre footing in both indoor and outdoor rings plus a state-of-the-art outdoor ring irrigation system. The farm has a main barn and two separate barns which can allows for isolation stalls or separate leases. The main barn has an updated heated viewing lounge and private offices in addition to well maintained staff accommodation.