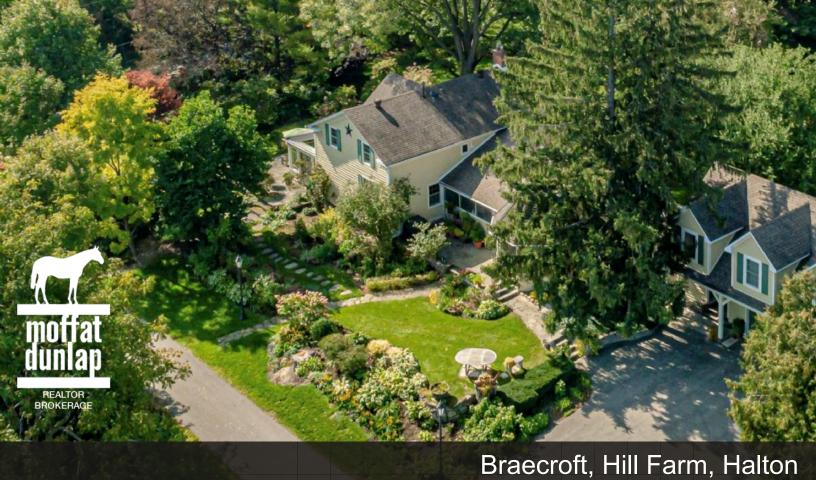

## Braecroft, Hill Farm, Halton

For those looking for a truly inspirational countryside estate your search is over. Braecroft is a 150-acre farm nestled in the Hills of Halton. The grounds of the estate consist of farmland, forest, spring fed pond, plus both waterside banks of the Scotch Block Reservoir.

The main residence is a fully refurbished five-bedroom, country home. The house is surrounded by professionally designed, English country, perennial gardens, a stone walled organic vegetable garden plus miles of walking trails through farm fields and meadows.