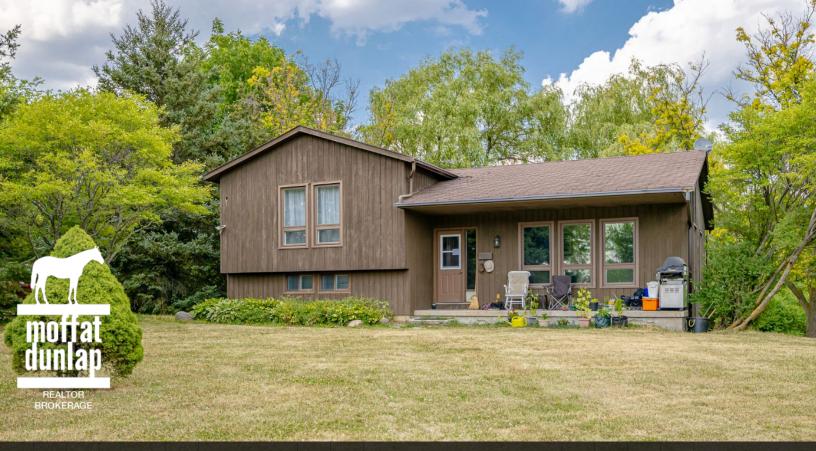

Charming 4 bedroom house nestled privately on north side of property away from the barn. Cozy apartment above arena for staff member. 25-stall barn with indoor arena and 6 board paddocks make turn-out easy. Outdoor ring steps from the barn and a rolling eventing field that leads to hacking trails around the property. Perfect for lesson/boarding facility.