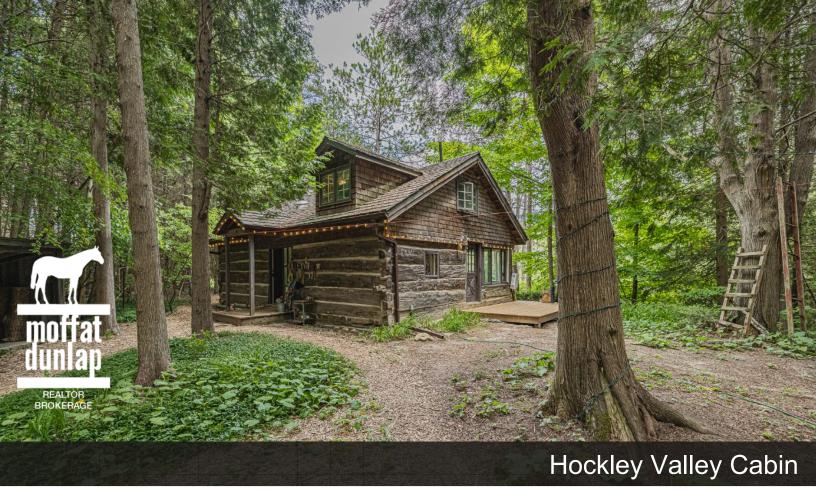

Location: Hockley Valley Price: \$849,000.00

The most magical place in Hockley Valley! A long winding drive through the forest leads to a reclaimed log cabin overlooking the Nottawasaga River. Large open meadow and pebble beach. Open concept layout with wood floors, vaulted ceiling, a new custom kitchen with a farmhouse sink, Elmira woodstove and a stunning stone fireplace.

The master suite features a wall of windows with a walk-out to deck. 4-piece bathroom with clawfoot tub. The loft area offers a second bedroom. Peace & traquility alongside the river.

Walking distance to the Bruce Trail. 3 minutes to Hockley Ski Resort & golf & winery. Mono Cliffs Park is also nearby. 10 minutes to shopping in Orangeville.