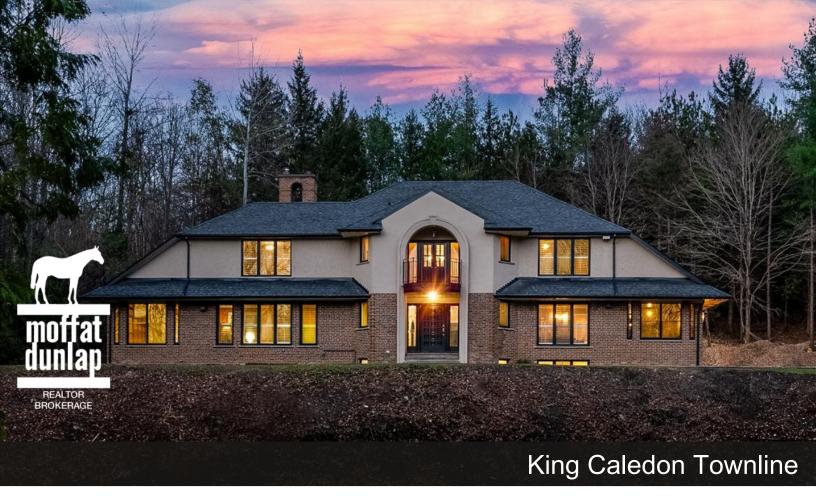

Acreage: 12 Acres

Price: \$2,850,000.00

King Caledon Townline

Beautiful, private 12 acre property in King. 5 minutes to Bolton. 5,500 sq ft 4-bedroom home, overlooking the pond and 1-bedroom apartment above the 3-car garage with a separate entrance.