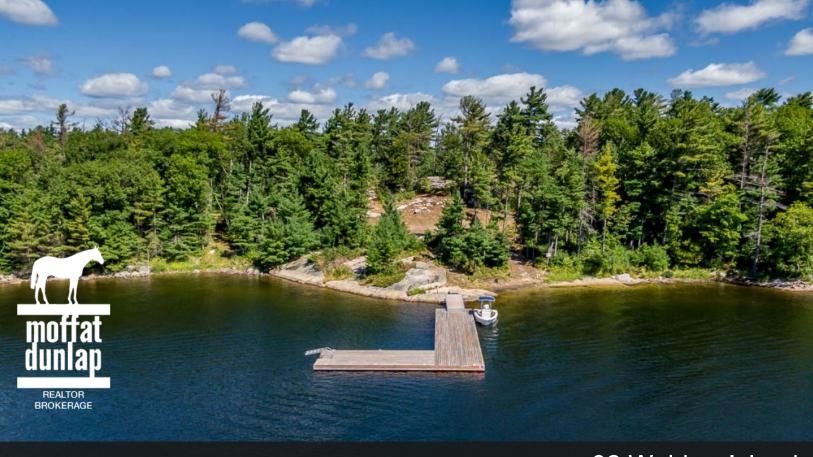

## 32 Webber Island

One of the last opportunities to build on Webber Island!

A 2.6-acre premium lot with 469 ft. of west-facing shoreline, mixes smooth granite and a natural beach. The building lot features an oversized building envelope that slopes upwards for a stunning view.

The L-shaped dock (12x60 & 12x30) leads to the clearing with hydro at the lot line.

Significant septic work to date and a large amount of DC's already paid.

Bring your own architectural plans.

This beautiful lot is one-of-a-kind and within 15 minutes of Honey Harbour Marinas.