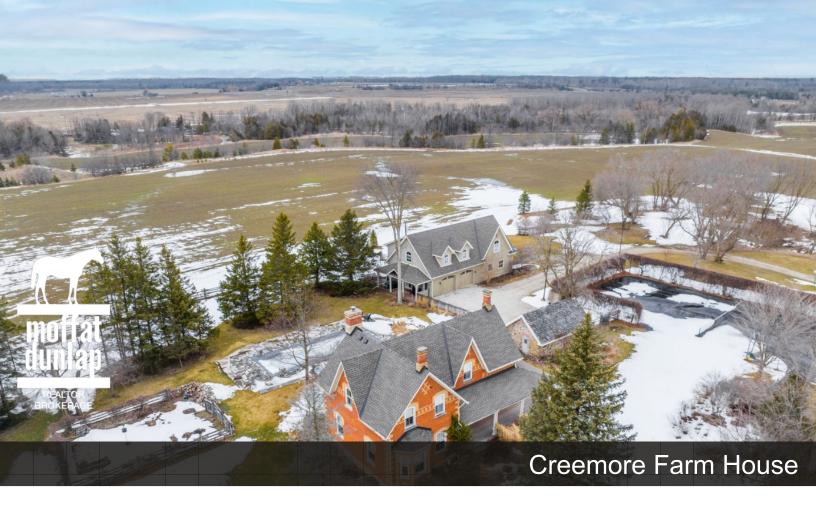

## **Creemore Farm House Rental**

Rent the Farm!

Available for the 2024 Ski Season - Flexible Rental Dates

The classic "Mad River" farmhouse is well located on the outskirts of Glencairn and within a 10-minute drive to Mansfield Ski Club and Creemore, 20 minutes to Devil's Glen, 30 minutes to Osler Bluff Ski Club and Collingwood, and only 90 minutes from Toronto.

With a total of 6 bedrooms and 4 bathrooms, this country property has plenty of room for family and friends. The main house has 4 bedrooms and 3 bathrooms. Relax in the living room from the warmth of the fire or cook a gourmet meal in a chef's kitchen with casual dining at the 8-person kitchen farm table. Need more space? The 2-storey coach house can accommodate weekend guests or extended family. The loft has 2 bedrooms, a 4-piece bathroom, a kitchen, a wood-burning stove, and an open-concept living dining area. Need to work from home? We have you covered with a workspace and unlimited WIFI. Expansive countryside views. 2 indoor parking spots, an EV plug-in, and a well-equipped gym.

With over 100 acres of rolling fields, you simply walk out your front door to start your hike, snowshoe or cross-country ski. Complete loops around the upper fields or meander along the banks of the Mad River.