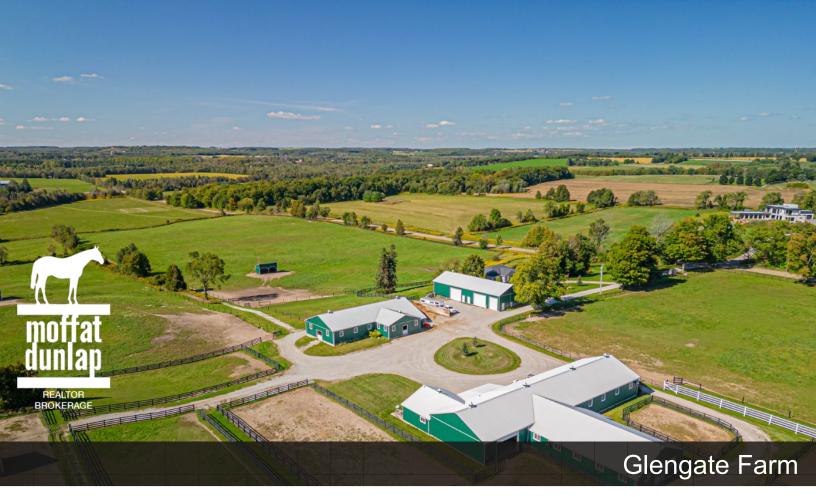

## **Glengate Farm**

Glengate Farm is a 90 acre, working standardbred breeding farm located just outside of Hillsburgh, Ontario.

Through the impressive front iron gate are two fully insulated horse barns, with a total of 33 stalls, Tack room, feed room, kitchen, an attached 2-bedroom grooms apartment, with a large 4000 sq ft shed for implements, hay storage and separate shaving storage.

A recently built, three-bedroom, walk out bungalow with outdoor deck and spring fed pond overlooking stunning bucolic country side views.

There are 6 paddocks, a showcase field for yearling sales, 7 fully fenced larger fields with run-ins, and an outdoor sand ring.