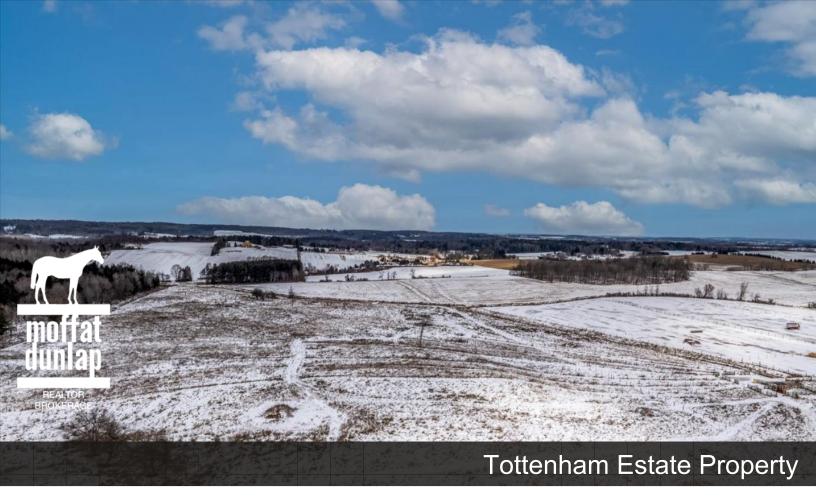

## **Tottenham Estate Property**

An incredible opportunity to acquire this 80 acre parcel to build your country estate!

This property consists of rolling hills which is the ideal building location to enjoy the stunning 360 degree views of the horizon.

Expansive meadows where you could construct a stable and paddocks, a utility building or graze livestock.

A mature hardwood and evergreen forest for walking trails, cross country skiing or ATV trails. The perfect property for outdoor activities.