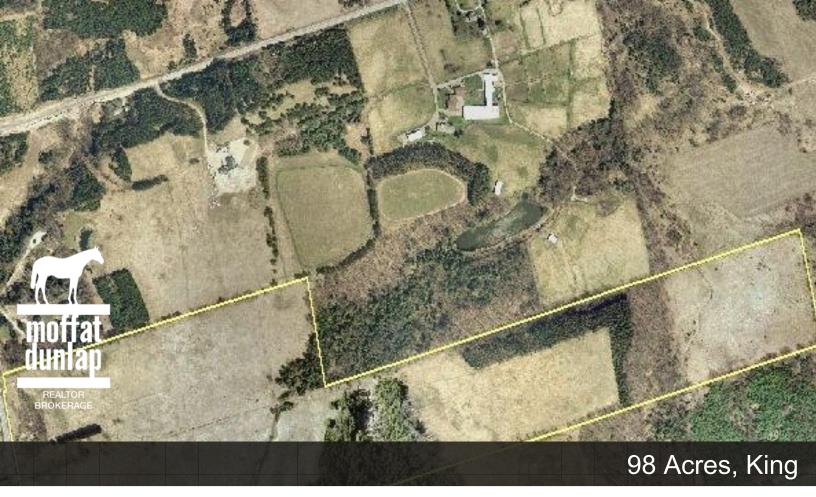

**Location: King Township** 

Acreage: 98 Acres

Price: \$2,188,000.00

98 acre vacant parcel in central King Township. Very scenic rural land with rolling meadows, stream and forested areas. Frontage of 1,288 feet on paved road with easy access to Hwys 400 and 404. Convenient to specialty and large retail stores, private schools and several golf courses.

Zoning Bylaw permits construction of a principal residence (no size restriction) and farm buildings.

We can provide details on applicable land use policies and zoning controls, the planning approval process as well as aerials and property survey.