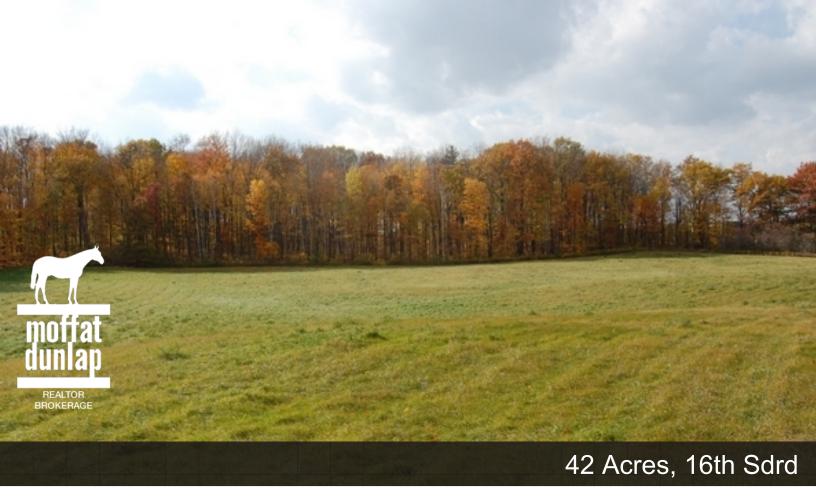

Location: King

Acreage: 42.61 acres Price: \$1,645,000.00

Great building lot in exceptional neighbourhood of large estate properties. 42.6 acres with nice mix of open, rolling meadows and mature deciduous woodland. Quiet dead-end street. Lends itself to unique rural character but just minutes from amenities and services of Aurora.

Easy access to highway 400 series highways, private schools and premier golf courses.

Protected area of the Oak Ridges Moraine.

Zoing permits construction of replacement dwelling along with accessory structures and agricultural buildings.