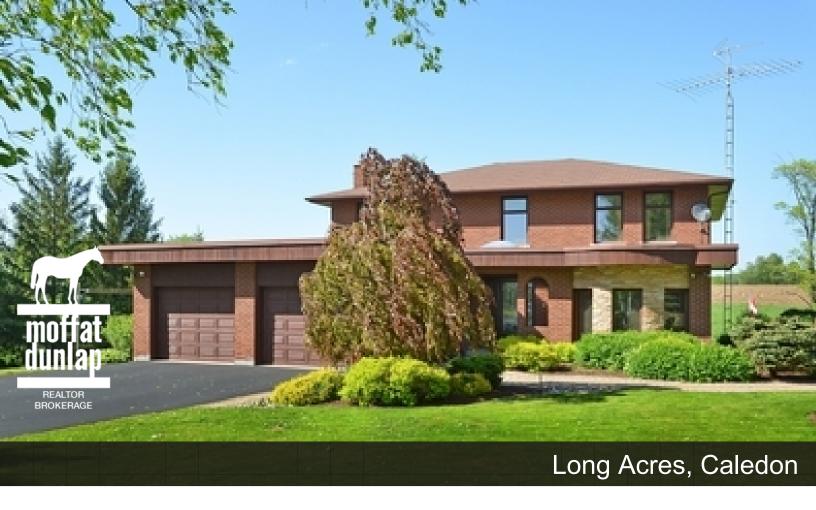

Location: Caledon
Acreage: 100 Acres

Price: \$1,050,000.00

Over 100 acres with both Kennedy and Heart Lake Road frontages, low maintenance custom 5 bedroom home. Lovely gardens, small stream, paved driveways on paved road make this property a delight to come home to. Situated within 7 minutes of major retail, Catholic, public and private schools, hospital, restaurants. Part of the land is presently farmed by a tenant farmer giving the potential for much reduced property taxes - current crop belongs to tenant farmer.