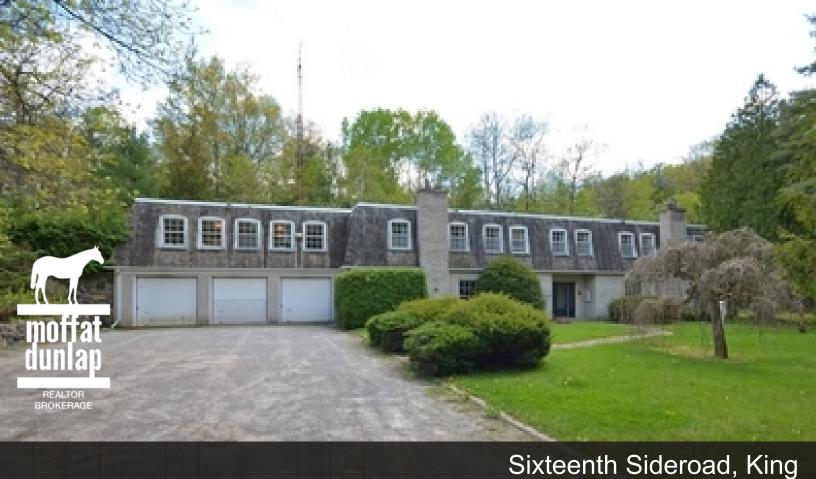

Location: King

Acreage: 14 Acres

Price: \$1,395,000.00

Winding driveway through hardwood forest to custom brick 2-storey residence with 5 bedrooms and generous principal rooms. Stone and hardwood floors, multiple fireplaces and a bright, spacious loft area. Mid-century modern architectural style. Mature landscape trees and gardens plus surrounded by woodlot with walking trails also great for cross-country skiing.

Very private, yet right on the edge of Aurora.

Multi use barn with storage loft.