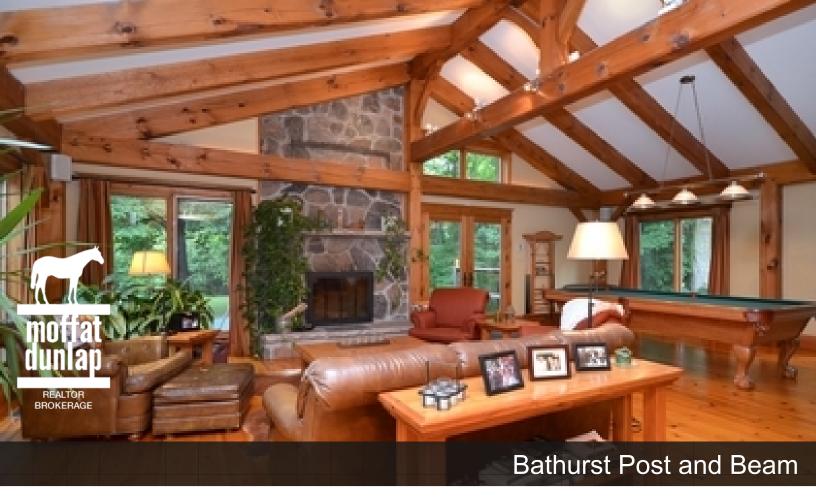

Location: King
Acreage: 19 Acres

Price: \$1,999,000.00

Recently renovated post and beam, 4 bedroom residence with hilltop location on wooded 19 acres lot. Warm and inviting with natural pine trim and hardwood floors in a relaxed, open concept design.

Generous Chef's kitchen with centre island and breakfast area.

Large combined dining/living room with west facing windows.

Walk-out to balcony and views over the pond.

Great family room with fieldstone fireplace and cathedral ceiling.