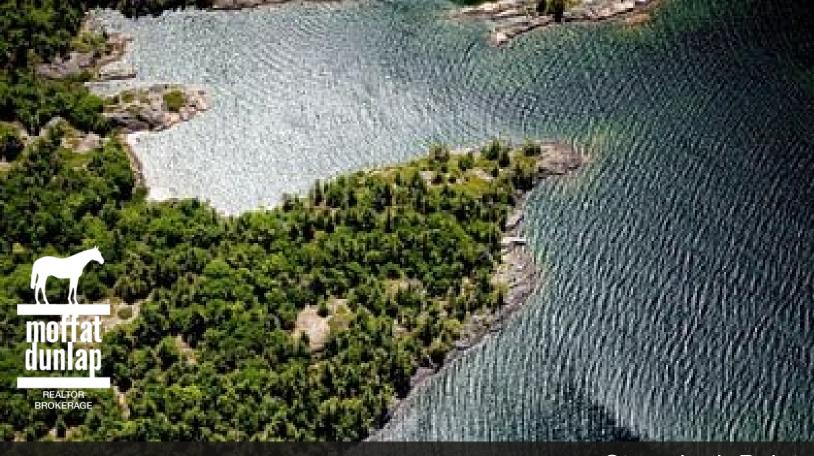

## Steambath Point

Location: Sans Souci Acreage: 1.41 Acres Price: \$399,000.00

Exceptional building lot. Prime area, Bernyk Island a much sought after area of Sans Souci. Multiple building sites on elevated terrain with full blown views to the west & open waters. Comprised of two patented lots +/- 1.41 acres, now blended into one large building lot with exclusive use & opportunity to acquire crown reserve.

Docking in two locations.

Newly installed floating dock for direct access from the west.

At waterside there is the original 1960's double cedar sided sauna building, some restoration work required. Original flagstone paths, submarine hydro cable & transformer on site sufficient to power up new cottages.

South side of "Point" has perfectly protected deep water harbour for larger watercraft.

Presented by

Moffat Dunlap Real Estate Limited, Brokerage 16630 Dufferin Street, King City, ON L7B 1K5 Tel: 905-841-7430 info@moffatdunlap.com www.moffatdunlap.com