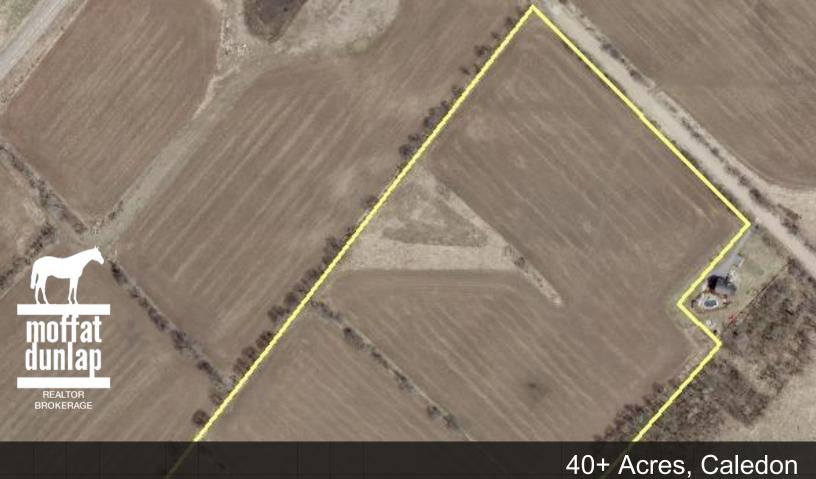

## Acreage: 42 Acres Price: \$599,000.00

Set atop the highlands of the Forks of the Credit Valley is this 42 acre parcel of land. 100 percent useable and would make a perfect location to build a country residence or establish a horse farm. Distant countryside views in all directions.

The property is gently rolling in nature with perimeter trees and hedgerows. The property is just south of the village of Belfountain, Ontario and the Caledon Ski Club. Approximately 45-55 minutes to Toronto.

Convenient access to miles of trails in the area for hiking.

This area of Caledon is the home to some of the most significant country estates in Ontario.

Property is outside NEC.