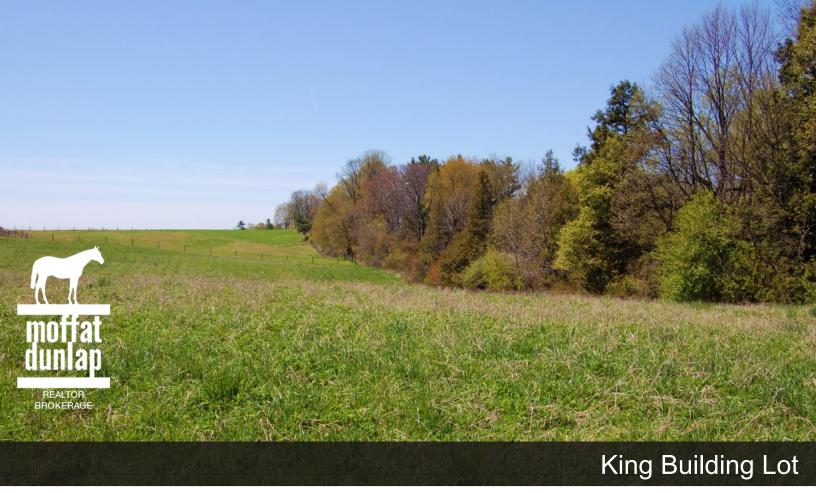

Location: King Township Acreage: 1.03 Acres Price: \$335,000.00

Rare 1 acre building lot in King countryside. Great rural setting for your dream home. Surrounded by rolling fields and pastureland, woodlot and distant views. Existing grade lends itself for natural rear walk-out basement.

Servicing will be based upon private well and septic system.

Oak Ridges Moraine Natural Core and Linkage Area permits single family home and accessory uses and structures.