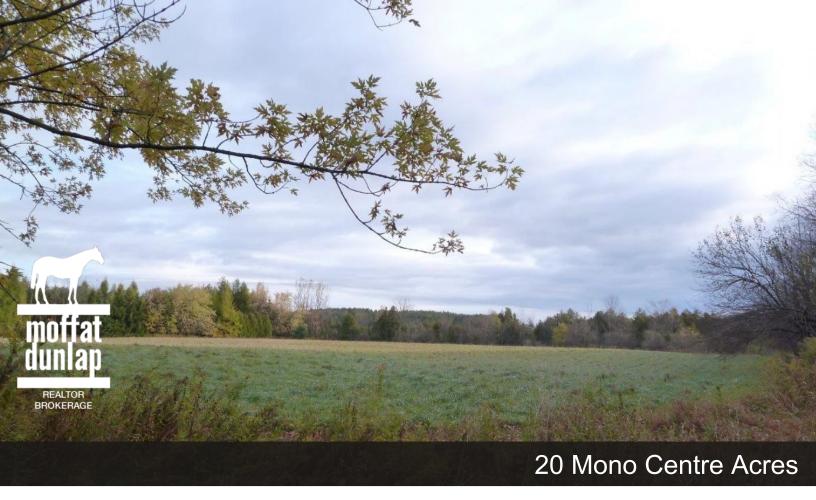

Location: Mono
Acreage: 20 acres
Price: \$295,000.00

Perhaps the last and best 20 acre parcel in this desirable corner across the road from the Mono Cliffs Park. Large table land of open meadow at the corner of Mono Centre Road and the south section of the 3rd Line. 400 ft. frontage and 2,000 ft. depth with the east portion of the lot being a mix of forest, trails, stream and

abundant wildlife. Under NEC jurisdiction and a current Forest Management Plan that reduces property

taxes by 75% on the applicable area.

Hike the Provincial Park and reflect in the pub afterwards.

This is a fabulous building lot saved for last.