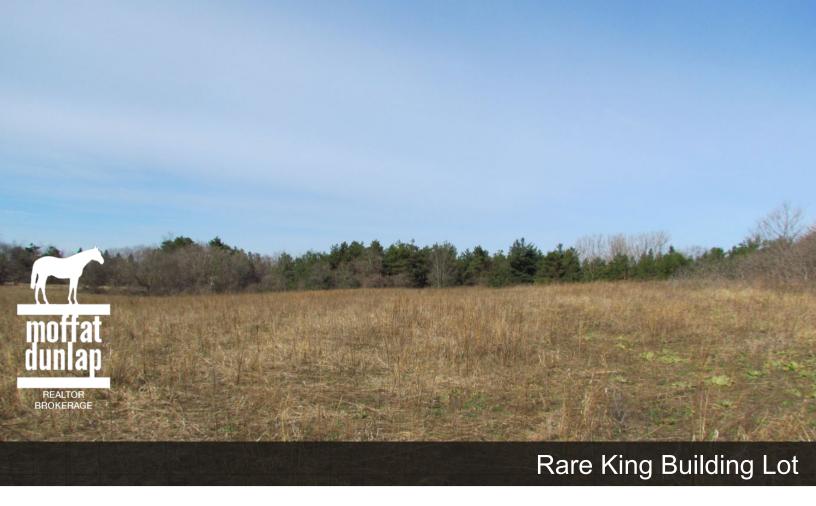

Location: King

Acreage: 40 Acres

Price: \$1,800,000.00

Rare, 40 acre vacant land in sought after King neighbourhood. Build you dream home on high positioned property surrounded by horse farms and rural estate properties.

Attractive open land enclosed by perimeter forest for privacy.

Scenic, rolling countryside yet just minutes to Yonge Street, GO Train stations, major shopping centres, restaurants and several of the finest private schools.

Paved road frontage.

Very established rural area protected by the Oak Ridges Moraine Plan.

Zoning permits one dwelling with no restriction on size.

Agricultural uses and related buildings are also permitted.