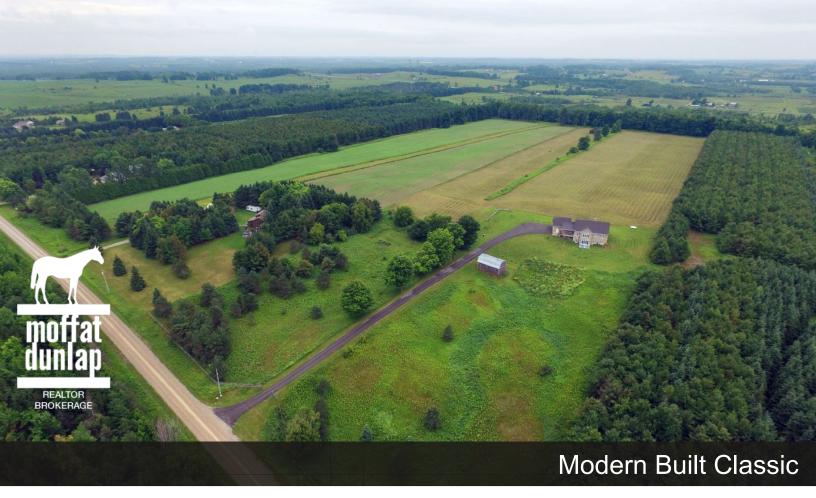

Location: Mono Acreage: 25 Acres

Price: \$979,900.00

## **Modern Built Classic**

Intelligently built retreat in 25 acres of north Mono country side. Sweeping views eastward enjoyed from the outside deck and living areas. Wonderful high ceilings bathe the open concept living area with natural light. Upper levels have 3 bedrooms, 2.5 bathrooms plus a large mudroom with easy access to the deck, pantry and 3 car garage. Lower walk out level remains a blank canvas with plans in place for a fourth bedroom, en-suite and wine cellar.

Ideally located 10 minutes north of Orangeville, less than an hour from the city.