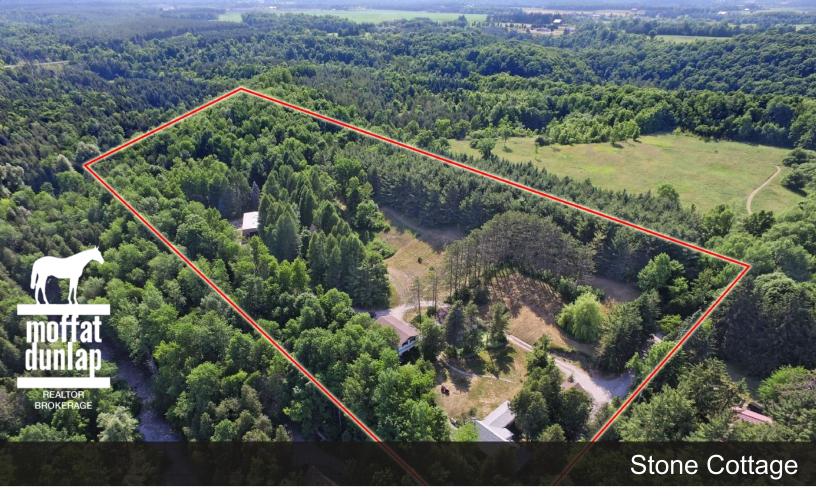

Location: Belfountain Acreage: 5.57 Acres Price: \$949,000.00

## **Stone Cottage**

Overlooking the headwaters of the Credit River exists an exciting opportunity to acquire a 5+ acre property, within the exclusive Caledon hamlet of Belfountain.

King Street South is a very private, dead-end street, with only three other residences.

The property itself has numerous buildings on it including a workshop, warehouse, garages and house. One can either renovate the current residence or utilize the current footprint of the existing structures to create a much larger residence.