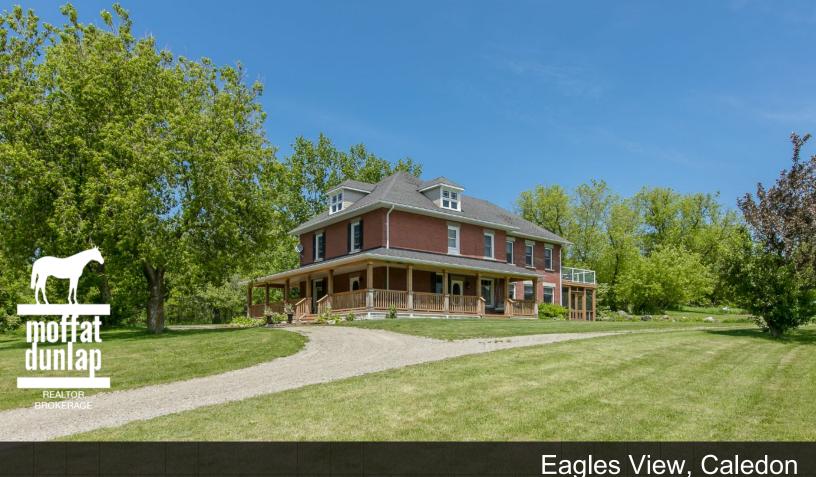

The original charming 1907 Edwardian brick 4 bedroom home has been renovated and updated. A wrap around porch and screened in porch are perfect for warm weather entertaining. The open concept kitchen with a Viking 6 burner propane range and granite countertops blends beautifully with the family room, complete with fireplace and large dining area. The master bedroom and ensuite enjoy a private 2nd floor balcony. There is the potential for this home to become a guest house once your new home is complete, or enjoy it as it is!