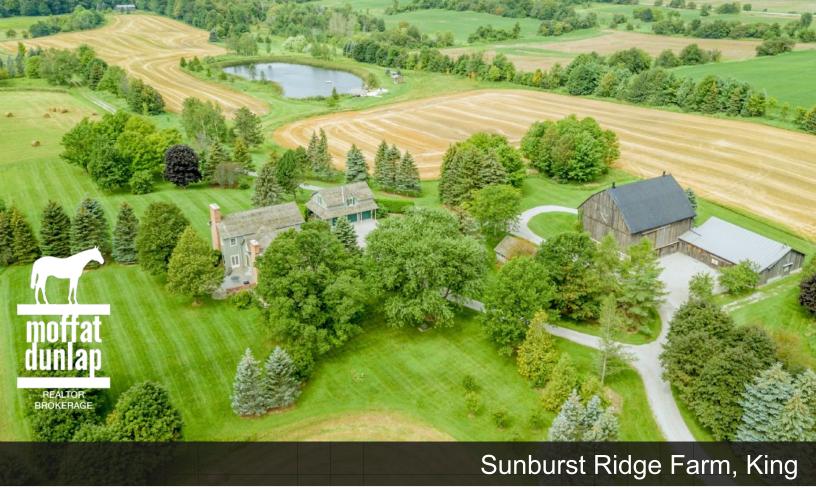

## Sunburst Ridge Farm, King

Sunburst Ridge Farm is a well-known King country property. A beautiful 123 acres property has open rolling fields, woodlands and a crystal-clear swimming pond with pavilion. The 123 west facing acres are divided into 2 lots which allows for another residence to be built. Rarely do these large acreage properties come to market in such prime locations on Keele Street.

The 5 bedroom, 4 bathroom elegant country home has been expanded over the years and now offers 3 finished levels.

Near the home is the restored century bank barn, workshop and coach house. To the west of the residence in the large swimming pond with beach and pavilion.