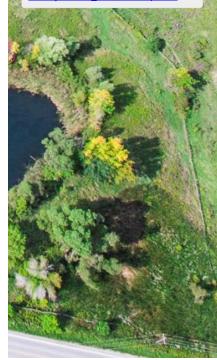

## 100 Acres, King

A classic original country estate in King. The property spans 100 acres with a mix of rolling farm fields, forest lands, valley and pond.

The long private drive leads past a gate house and then up to the main house and stable complex.