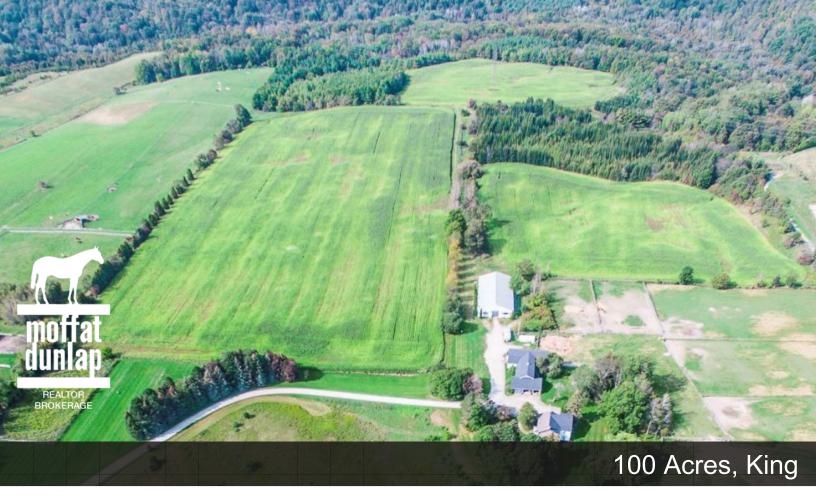

Location: King

Acreage: 100 Acres

Price: \$4,495,000.00

## 100 Acres, King

A classic original country estate in King. The property spans 100 acres with a mix of rolling farm fields, forest lands, valley and pond.

The long private drive leads past a gate house and then up to the main house and stable complex.

The property is surrounded by some of King's finest estates. This property has not come to market in the last 50 years and is a rare opportunity to acquire large acreage in a prime position.