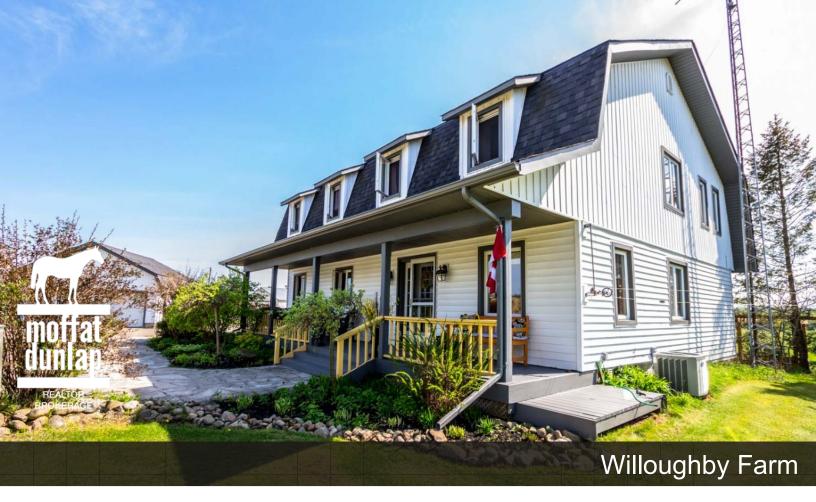

# Willoughby Farm

Welcome to Willoughby Farm. Less than five minutes, south of Orangeville is a manageable family friendly farm with breathtaking views of the rolling landscape. There are five fenced in fields with three spring fed ponds and a stream all within the 109 acres of property.

Perched on the upper ridge is a 4 bedroom 4 bathroom custom built log home. The home is wrapped in a Dutch Barn style which adds to its super energy efficiency. Walk outs both to the south and the lower level west facing side allows for great access to outside entertainment areas