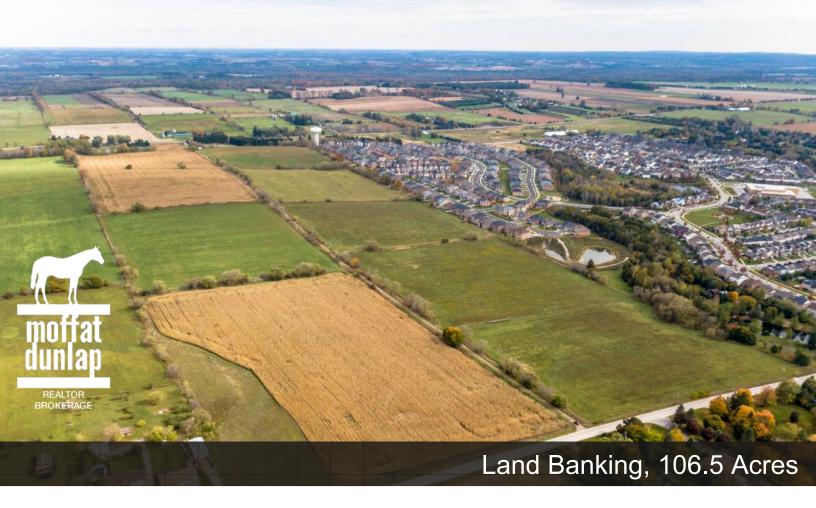

## Land Banking, 106.5 acres

Opportunity to acquire 106.5 acres in Mount Albert right at the edge of town! The land is well elevated and enjoys views over Mount Albert. A new community of homes is right next door on this property's southern boundary. The town water supply tower is on the eastern border of this property. Here is your chance to own a strategic parcel of land. Participate in the fast growing population of York Region.

106.5 acres with significant frontage (approx. 1350 feet) on Centre Street. The property runs east from Centre Street all the way to Ninth Line! The property is currently farmed to keep taxes low. Very useable land.

A perfect "buy & hold" location.