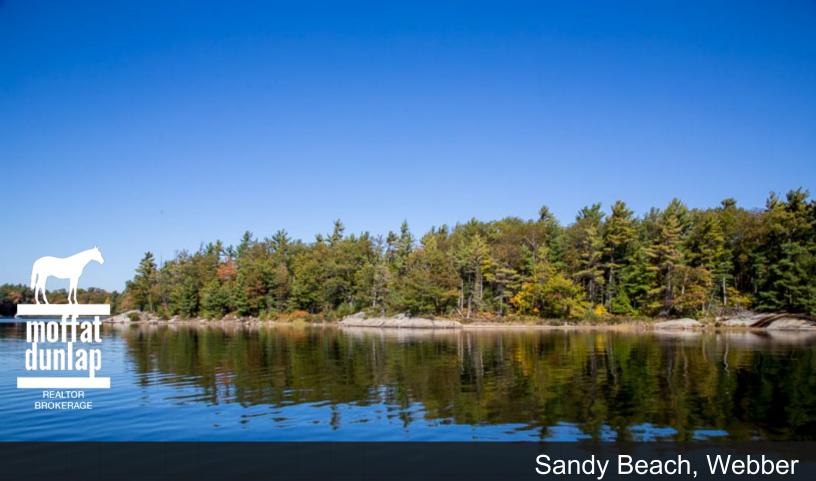

## Sandy Beach, Webber Island

This lot is approximately 2.6 acres with 469 ft. of shoreline frontage. Relax on the beautiful sandy beach and enjoy the views of the gorgeous shoreline that includes a point with exposed rock and a forested natural setting. The lot is gently elevated and provides deep, calm water for swimming and boating.