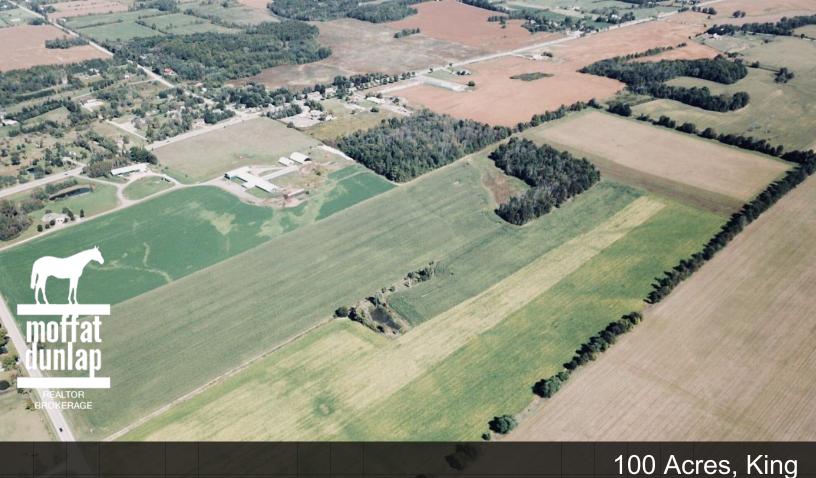

Acreage: 100 Acres

Price: \$3,325,000.00

## 100 acres, King

It's getting harder and harder to find large vacant acreage in King. 100 gently rolling acres with scenic views, neatly cropped land plus mature woodlot and pond. Approximately 1,065 feet of frontage on paved municipal road and depth of 3,335 feet. Not in the Oak Ridges Moraine. A unique opportunity to create your own country estate. Property enjoys reduced taxation due to Farm Class Tax Rate. Surrounded by large rural estates. Close to Schomberg. Surveys available prepared by Richard Preiss, Ontario Land Surveyor.