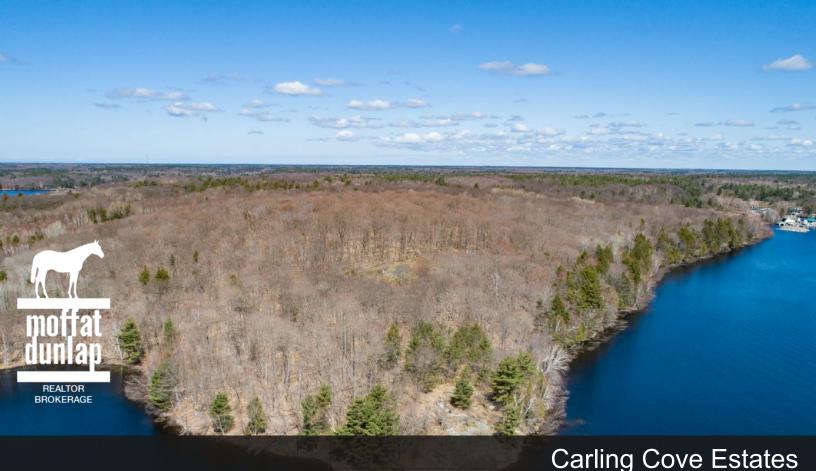

# Carling Cove Estates Ranging from \$135,000 - \$750,000 inclusive of HST

Welcome to Carling Cove Estates, an exclusive, prime waterfront development on Georgian Bay. Seize the rare opportunity to purchase a waterfront property and build your dream 4-season cottage or new home. Highlights include a new private year round road, hydro available to the lot line, and prime building sites. The mixed shoreline has eastern & southern views and deep water that is great for swimming and docking the boat. Easy shore access and gently sloping topography. There are 10 waterfront lots and 3 interior lots. The lots vary in size and price; starting with a minimum size of 3 acres and 330 ft. of frontage. Come walk the lots and make your dream a reality today.