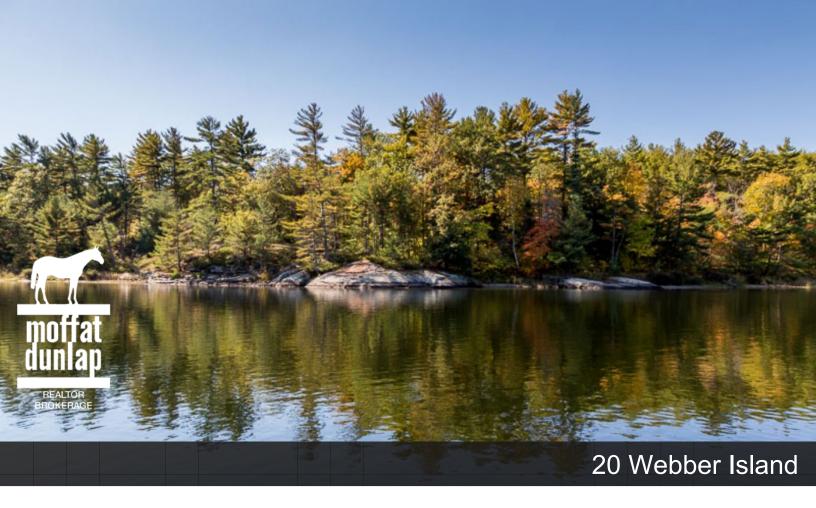

## 20 Webber Island

With wonderful north/north-easterly views of Palisades Bay and McCrae Lake, this 4.42 acre building lot has 476 ft. of shoreline, lots of trees and a natural opening where you can place your cottage. Additional features include deep water that is great for swimming and anchoring a dock that can be 26m in length.

Paddle just 10 minutes to McCrae Lake for rapids and cliff jumping.

Hydro is available to the lot line.

HST is additional to the listing price.