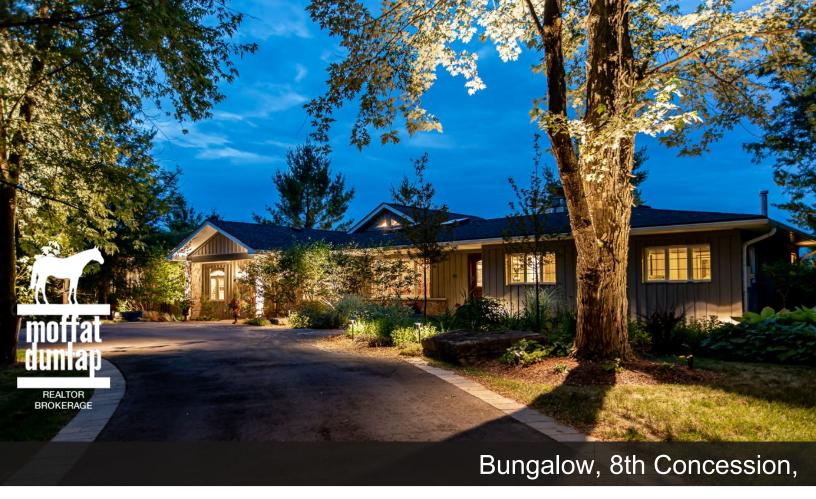

## **Charming Country Bungalow on the 8th Concession in King**

This charming country bungalow is situated on 2.1 acres, with breathtaking views over a pond and the distant rolling hills and paddocks of king.

The unique, well-appointed 3+1 bedroom home features barn beams, reclaimed hemlock and stone floors, highlighted with dramatic floor-to-ceiling windows.

A custom kitchen with a large island flows into the family room with a stone fireplace and entrance to the deck to showcase the countryside view.