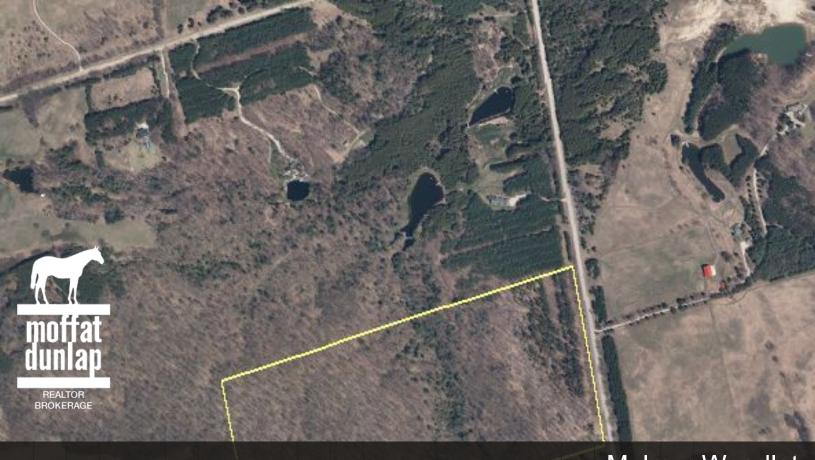

## **Location: Near Mansfield**

An impressive forest with a wonderful mix of mature hardwoods. The trail network meanders through the property and across the valleys. The property is well located just to the west of the Mansfield Ski Club.

Survey available by Richard Preiss Surveying which confirms acreage of 21.6 hectares or 53.3 acres.

The property is enrolled in the Managed Forest Program which keeps the taxes low. 2018 annual taxes were \$434.21

## Mulmur Woodlot