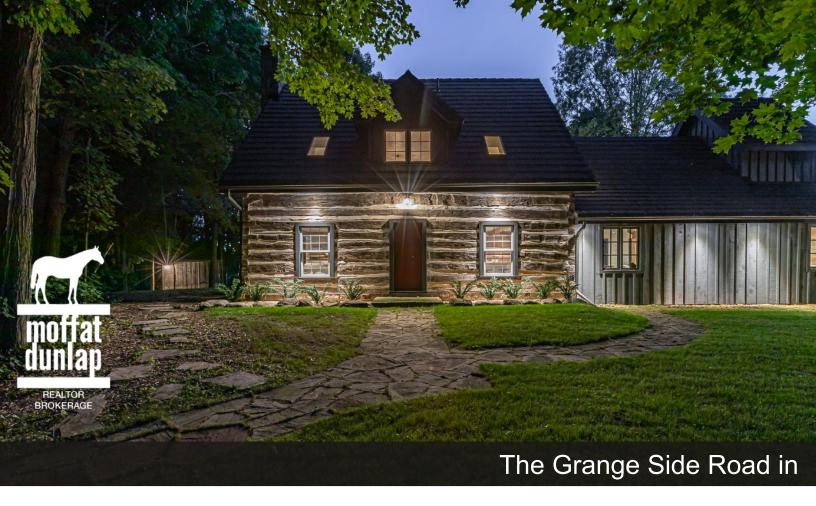

## The Grange Side Road in Caledon

Lovely renovated privately sited log home with board and batten addition set on 23 acres. The credit river flows through this property along with open meadows and a hardwood forest with numerous walking trails.